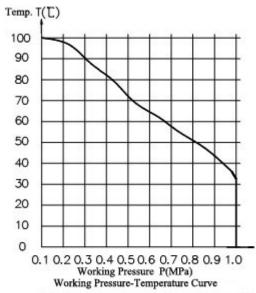

### **Performance**

| Working pressure inside the filter chamber | ≤1.0MPa |
|--------------------------------------------|---------|
|                                            |         |
| Working pressure of hydraulic              | ≤22MPa  |
| Rated pressing force                       | 1450KN  |
| Max. displacement of compressing plate     | 750mm   |
| Max. Temperature                           | 100℃    |
| Rated power of Motor                       | 4KW     |