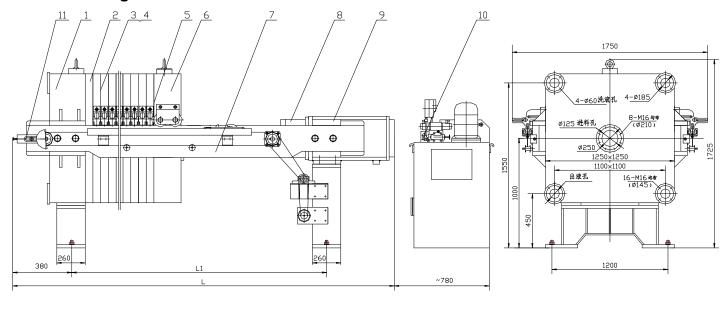

## **Structure & Working Principle**

This filter press basically consists of metal frame, filtration chamber, hydraulic closing system, & electric control system.

The metal frame have two side bars (7) are connected at one end to a fixed end (1) which also known as a feed head and another end to the hydraulic cylinder base (9).

Piston rod of hydraulic cylinder (8) hinged with a moving plate (8). The moving plate connected with tail plate (5) clamps the filter plate pack (3). The filter plate pack comprises a number of filter plates forming chamber for solid collection. The filter cloth (4) as a filter media is supported by the plates of plate pack. Slurry is pumped into chamber and against filter media. Liquid (the filtrate) passes through the filter cloth and exits through the filtrate ports of the plates. The solids (filter cake) collect on the surface on the filter cloth within the chamber until the chamber is full. The cake is washed or not by customers' optional. Then a plate shifting shutter helps shifting the plates to discharge the filter cakes and one filtration cycle is completed.

### Structure & diagram

- 1. Fixed End 2. Head Plate
- 3. Filter Plate Pack 4. Filter Cloth
- Tail Plate 6. Movable End
- 7. Side Bars
- 8. Hydraulic Cylinder
- 9. Hydraulic Cylinder Base
- 10. Enclosed Hydraulic Cabinet
- 11. Automatic Plate shifting System

#### **Parameters**

| Para                             | Parameters               |                            |                      |                                  |        |                |        |                      |                     |                                          |
|----------------------------------|--------------------------|----------------------------|----------------------|----------------------------------|--------|----------------|--------|----------------------|---------------------|------------------------------------------|
|                                  |                          |                            |                      |                                  | D      | imensior<br>mm |        |                      | Pore dia. Φ mm      |                                          |
| Filter<br>Area<br>m <sup>2</sup> | Plate<br>Quantity<br>PCS | Chamber<br>Quantity<br>PCS | Filter<br>Cake<br>mm | Chamber<br>Volume m <sup>3</sup> | Length | Width          | Height | Machine<br>Mass<br>t | Feed<br>Pore<br>ømm | Washing &<br>Discharging<br>Pore<br>φ mm |
| 100                              | 37                       | 38                         |                      | 1.50                             | 5187   |                |        | 8.74                 |                     |                                          |
| 112                              | 42                       | 43                         |                      | 1.68                             | 5292   |                |        | 9.21                 |                     |                                          |
| 125                              | 47                       | 48                         |                      | 1.875                            | 5797   |                |        | 9.69                 |                     |                                          |
| 140                              | 53                       | 54                         |                      | 2.10                             | 6163   |                |        | 10.26                |                     |                                          |
| 160                              | 61                       | 62                         | 30                   | 2.40                             | 6651   | 1750           | 1975   | 11.02                | 125                 | 60                                       |
| 180                              | 68                       | 69                         |                      | 2.70                             | 7078   |                |        | 11.68                |                     |                                          |
| 200                              | 76                       | 77                         |                      | 3.00                             | 7566   |                |        | 12.44                |                     |                                          |
| 224                              | 85                       | 86                         |                      | 3.36                             | 8115   |                |        | 13.30                |                     |                                          |
| 250                              | 95                       | 96                         |                      | 3.75                             | 8725   |                |        | 14.25                |                     |                                          |